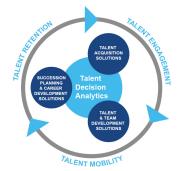

ARRISON

Harrison Assessments uses predictive analytics to help organizations acquire, develop, lead and engage their talent. This comprehensive Talent Decision Analytics provides the intelligence needed throughout the talent life cycle to build effective teams and develop, engage and retain key talent. Contact us to learn how we help organizations make great decisions.