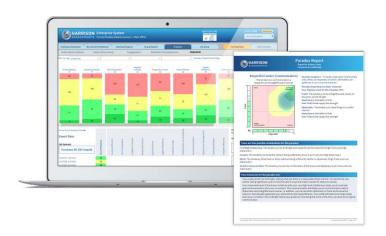

The Harrison suite of reports gives you **multiple views** of your client's behavioral data and allows you to **customize your coaching data** to your individual requirements.

**Sense Corp** 